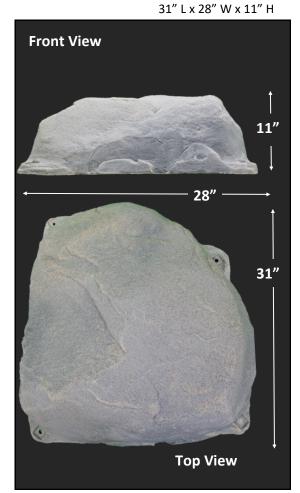

#### **Diameter Sizing**

| Height | Diameter |
|--------|----------|
| 2″     | 26" Dia. |
| 6"     | 20" Dia. |

Model 119 will cover most septic access lids up to 26" in Diame-