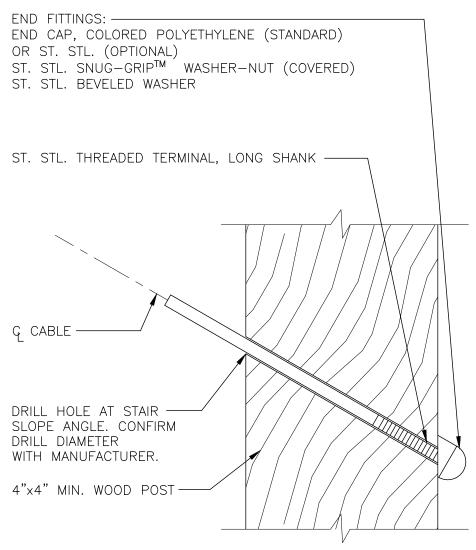

THREADED TERMINAL: WOOD POST WITH ANGLED TERMINATION - STAIRS

NOTE: DETAIL IS TYPICAL FOR BOTH 1/8" AND 3/16" DIAMETER STANDARD CABLERAIL ASSEMBLIES.

## THREADED TERMINAL FITTING IN WOOD POST AT STAIRS

THIS DRAWING IS THE PROPERTY OF FEENEY INC. ANY REPRODUCTION OF THIS DOCUMENT WITHOUT THE EXPRESSED WRITTEN CONSENT OF FEENEY INC. IS STRICTLY PROHIBITED.